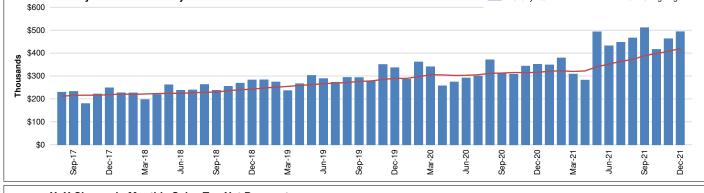

|  |  |
|         |                          |                                                          |                                                              |                                                                                   |  |  |
|         |                          |                                                          |                                                              |                                                                                   |  |  |
|         | \$<br>108,106<br>119,347 | Month     \$   %     108,106   35.2%     119,347   34.8% | Month   V     \$   %     108,106   35.2%     119,347   34.8% | \$   %   \$     108,106   35.2%   \$   108,106     119,347   34.8%   \$   227,453 |  |  |







© 2021 All Rights Reserved

Data Source: Texas Comptroller of Public Accounts

Hdl<sup>®</sup> Companies

#### HdL Companies

#### Travis Co Esd 3 SALES TAX PAYMENT DETAIL

|                       |         |          | Dec-21                 |           | Fiscal Yea | ar: Oct-Sep       |
|-----------------------|---------|----------|------------------------|-----------|------------|-------------------|
|                       |         |          | Chg. \$                | Prior     | Current    | Chg. \$           |
| COLLECTIONS           | Dec-20  | Dec-21   | Chg. %                 | FYTD      | FYTD       | Chg. %            |
| Current Period        | 349,990 | 483,427  | 133,437<br>38.1%       | 1,004,941 | 1,342,832  | 337,891<br>33.6%  |
| Prior Period          | 3,065   | 8,