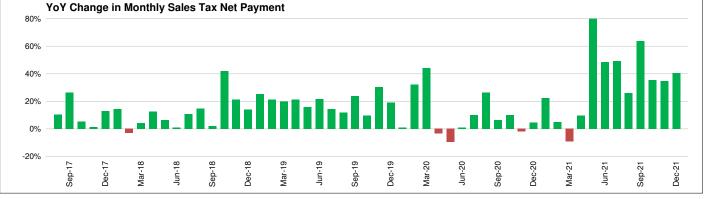

|  |  |
|         |                          |                                                          |                                                              |                                                                                   |  |  |
|         |                          |                                                          |                                                              |                                                                                   |  |  |
|         | \$<br>108,106<br>119,347 | Month     \$   %     108,106   35.2%     119,347   34.8% | Month   V     \$   %     108,106   35.2%     119,347   34.8% | \$   %   \$     108,106   35.2%   \$   108,106     119,347   34.8%   \$   227,453 |  |  |







© 2021 All Rights Reserved

Data Source: Texas Comptroller of Public Accounts

Hdl<sup>®</sup> Companies

#### HdL Companies

#### Travis Co Esd 3 SALES TAX PAYMENT DETAIL

|                       |         |          | Dec-21                 |           | Fiscal Yea | ar: Oct-Sep       |
|-----------------------|---------|----------|------------------------|-----------|------------|-------------------|
|                       |         |          | Chg. \$                | Prior     | Current    | Chg. \$           |
| COLLECTIONS           | Dec-20  | Dec-21   | Chg. %                 | FYTD      | FYTD       | Chg. %            |
| Current Period        | 349,990 | 483,427  | 133,437<br>38.1%       | 1,004,941 | 1,342,832  | 337,891<br>33.6%  |
| Prior Period          | 3,065   | 8,60