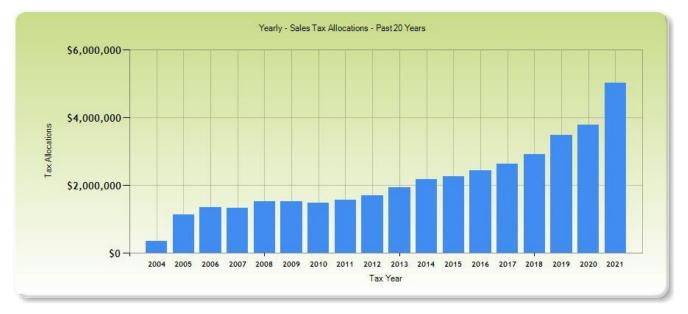

# Travis County ESD#3 Revenue & Expense Prev Year Comparison November 2021

|                                        | Nov 21     | Nov 20        | \$ Change     |
|----------------------------------------|------------|---------------|---------------|
| Revenue and Expense                    |            |               |               |
| Revenue                                |            |               |               |
| 407 INTEREST                           | 710.36     | 774.70        | -64.34        |
| 410 PROPERTY TAX                       | 110,825.12 | 26,727.95     | 84,097.17     |
| 415 SALES TAX ALLOCATION               | 472,818.24 | 350,762.41    | 122,055.83    |
| 435 FACILITY RENTAL                    | 150.00     | 0.00          | 150.00        |
| 470 FIRE ACADEMY FEES                  | 16,600.00  | 12,450.00     | 4,150.00      |
| 471 EMT SCHOOL FEES                    | 0.00       | -31.30        | 31.30         |
| Total Revenue                          | 601,103.72 | 390,683.76    | 210,419.96    |
| Expense                                |            |               |               |
| <b>500 COST OF REVENUE ACQUISITION</b> | 21,800.49  | 8,015.25      | 13,785.24     |
| 600 EMERGENCY RESPONSE                 | 8,626.08   | 1,454,960.79  | -1,446,334.71 |
| 630 CONTINUED EDUCATION                | 5,055.85   | 1,902.98      | 3,152.87      |
| 640 HUMAN RESOURCES                    | 536,227.24 | 344,023.33    | 192,203.91    |
| 650 ADMINISTRATION                     | 18,668.31  | 125,233.50    | -106,565.19   |
| Total Expense                          | 590,377.97 | 1,934,135.85  | -1,343,757.88 |
| Net Revenue                            | 10,725.75  | -1,543,452.09 | 1,554,177.84  |

# Travis County ESD#3 Revenue & Expense Prev Year Comparison October through November 2021

|                                 | Oct - Nov 21 | Oct - Nov 20  | \$ Change     |
|---------------------------------|--------------|---------------|---------------|
| Revenue and Expense             |              |               |               |
| Revenue                         |              |               |               |
| 407 INTEREST                    | 1,451.79     | 1,585.26      | -133.47       |
| 410 PROPERTY TAX                | 124,721.09   | 28,948.76     | 95,772.33     |
| 415 SALES TAX ALLOCATION        | 894,800.20   | 664,368.30    | 230,431.90    |
| 435 FACILITY RENTAL             | 300.00       | 0.00          | 300.00        |
| 450 BILLING                     | 0.00         | 906.92        | -906.92       |
| 470 FIRE ACADEMY FEES           | 24,778.85    | 23,198.77     | 1,580.08      |
| 471 EMT SCHOOL FEES             | 18,921.75    | 4,151.10      | 14,770.65     |
| Total Revenue                   | 1,064,973.68 | 723,159.11    | 341,814.57    |
| Expense                         |              |               |               |
| 500 COST OF REVENUE ACQUISITION | 31,240.13    | 15,287.37     | 15,952.76     |
| 600 EMERGENCY RESPONSE          | 56,913.31    | 1,493,378.52  | -1,436,465.21 |
| 630 CONTINUED EDUCATION         | 19,173.28    | 15,364.50     | 3,808.78      |
| 640 HUMAN RESOURCES             | 904,065.45   | 771,175.96    | 132,889.49    |
| 650 ADMINISTRATION              | 76,933.70    | 283,256.48    | -206,322.78   |
| Total Expense                   | 1,088,325.87 | 2,578,462.83  | -1,490,136.96 |
| Net Revenue                     | -23,352.19   | -1,855,303.72 | 1,831,951.53  |