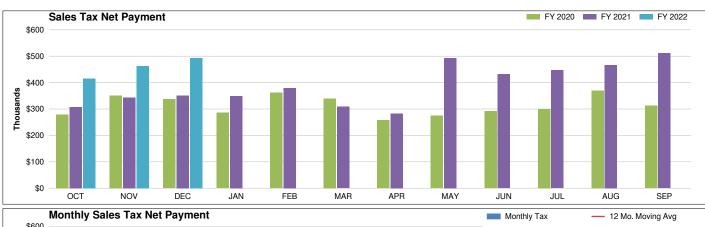

|  |  |
|         |                          |                                                          |                                                              |                                                                                   |  |  |
|         |                          |                                                          |                                                              |                                                                                   |  |  |
|         | \$<br>108,106<br>119,347 | Month     \$   %     108,106   35.2%     119,347   34.8% | Month   V     \$   %     108,106   35.2%     119,347   34.8% | \$   %   \$     108,106   35.2%   \$   108,106     119,347   34.8%   \$   227,453 |  |  |







© 2021 All Rights Reserved

Data Source: Texas Comptroller of Public Accounts

Hdl<sup>®</sup> Companies

#### HdL Companies

#### Travis Co Esd 3 SALES TAX PAYMENT DETAIL

|                       |         |          | Dec-21                 |           | Fiscal Yea | ar: Oct-Sep       |
|-----------------------|---------|----------|------------------------|-----------|------------|-------------------|
|                       |         |          | Chg. \$                | Prior     | Current    | Chg. \$           |
| COLLECTIONS           | Dec-20  | Dec-21   | Chg. %                 | FYTD      | FYTD       | Chg. %            |
| Current Period        | 349,990 | 483,427  | 133,437<br>38.1%       | 1,004,941 | 1,342,832  | 337,891<br>33.6%  |
| Prior Period          | 3,065   |