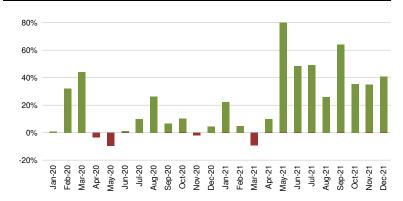

# Travis County ESD#3 Revenue & Expense Prev Year Comparison November 2021

|                                        | Nov 21     | Nov 20        | \$ Change     |
|----------------------------------------|------------|---------------|---------------|
| Revenue and Expense                    |            |               |               |
| Revenue                                |            |               |               |
| 407 INTEREST                           | 710.36     | 774.70        | -64.34        |
| 410 PROPERTY TAX                       | 110,825.12 | 26,727.95     | 84,097.17     |
| 415 SALES TAX ALLOCATION               | 472,818.24 | 350,762.41    | 122,055.83    |
| 435 FACILITY RENTAL                    | 150.00     | 0.00          | 150.00        |
| 470 FIRE ACADEMY FEES                  | 16,600.00  | 12,450.00     | 4,150.00      |
| 471 EMT SCHOOL FEES                    | 0.00       | -31.30        | 31.30         |
| Total Revenue                          | 601,103.72 | 390,683.76    | 210,419.96    |
| Expense                                |            |               |               |
| <b>500 COST OF REVENUE ACQUISITION</b> | 21,800.49  | 8,015.25      | 13,785.24     |
| 600 EMERGENCY RESPONSE                 | 8,626.08   | 1,454,960.79  | -1,446,334.71 |
| 630 CONTINUED EDUCATION                | 5,055.85   | 1,902.98      | 3,152.87      |
| 640 HUMAN RESOURCES                    | 536,227.24 | 344,023.33    | 192,203.91    |
| 650 ADMINISTRATION                     | 18,668.31  | 125,233.50    | -106,565.19   |
| Total Expense                          | 590,377.97 | 1,934,135.85  | -1,343,757.88 |
| Net Revenue                            | 10,725.75  | -1,543,452.09 | 1,554,177.84  |

# Travis County ESD#3 Revenue & Expense Prev Year Comparison October through November 2021

|                                 | Oct - Nov 21 | Oct - Nov 20  | \$ Change     |
|---------------------------------|--------------|---------------|---------------|
| Revenue and Expense             |              |               |               |
| Revenue                         |              |               |               |
| 407 INTEREST                    | 1,451.79     | 1,585.26      | -133.47       |
| 410 PROPERTY TAX                | 124,721.09   | 28,948.76     | 95,772.33     |
| 415 SALES TAX ALLOCATION        | 894,800.20   | 664,368.30    | 230,431.90    |
| 435 FACILITY RENTAL             | 300.00       | 0.00          | 300.00        |
| 450 BILLING                     | 0.00         | 906.92        | -906.92       |
| 470 FIRE ACADEMY FEES           | 24,778.85    | 23,198.77     | 1,580.08      |
| 471 EMT SCHOOL FEES             | 18,921.75    | 4,151.10      | 14,770.65     |
| Total Revenue                   | 1,064,973.68 | 723,159.11    | 341,814.57    |
| Expense                         |              |               |               |
| 500 COST OF REVENUE ACQUISITION | 31,240.13    | 15,287.37     | 15,952.76     |
| 600 EMERGENCY RESPONSE          | 56,913.31    | 1,493,378.52  | -1,436,465.21 |
| 630 CONTINUED EDUCATION         | 19,173.28    | 15,364.50     | 3,808.78      |
| 640 HUMAN RESOURCES             | 904,065.45   | 771,175.96    | 132,889.49    |
| 650 ADMINISTRATION              | 76,933.70    | 283,256.48    | -206,322.78   |
| Total Expense                   | 1,088,325.87 | 2,578,462.83  | -1,490,136.96 |
| Net Revenue                     | -23,352.19   | -1,855,303.72 | 1,831,951.53  |