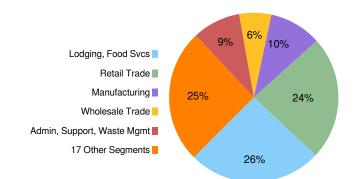

il Trade               | 39.7%                                          | 40.0% | 26.7%  | 30.3% | 32.1% | 38.1% |  |  |
| Manufacturing              | 41.6%                                          | -9.1% | 7.3%   | 33.4% | 52.9% | -2.1% |  |  |
| Admin, Support, Waste Mgmt | 38.7%                                          | 37.6% | 62.0%  | 44.6% | 21.0% | 38.0% |  |  |
| Wholesale Trade            | 120.5%                                         | 76.8% | 18.0%  | 8.5%  | 82.9% | 37.4% |  |  |
| All Others                 | 15.9%                                          | 2.5%  | -6.8%  | 38.6% | 19.0% | 10.5% |  |  |
| Total Collections          | 49.0%                                          | 25.4% | 64.8%  | 34.6% | 34.8% | 40.7% |  |  |

Sales Tax Collections by Industry Segment



#### HdL<sup>®</sup> Companies

#### HdL Companies Travis Co Esd 3 - Sales Tax Net Payment Trend

|      |    |           |    | FIS       | SCAL YEAR |           |                 |                 |
|------|----|-----------|----|-----------|-----------|-----------|-----------------|-----------------|
|      |    | 2018      |    | 2019      |           | 2020      | 2021            | 2022            |
| Oct  | \$ | 179,651   | \$ | 254,653   | \$        | 279,300   | \$<br>307,394   | \$<br>415,501   |
| Nov  | \$ | 221,642   | \$ | 268,666   | \$        | 350,192   | \$<br>343,019   | \$<br>462,365   |
| Dec  | \$ | 248,386   | \$ | 282,643   | \$        | 336,160   | \$<br>350,770   | \$<br>493,015   |
| Jan  | \$ | 226,506   | \$ | 283,418   | \$        | 285,523   | \$<br>348,364