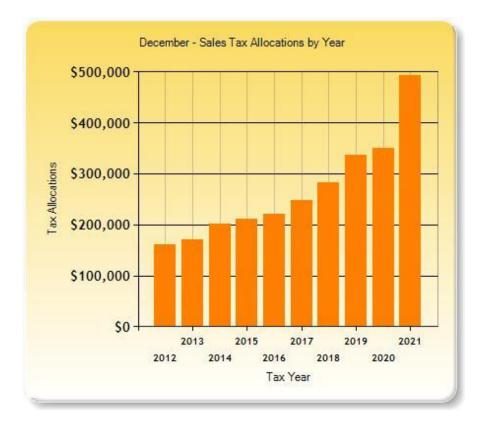

# Travis County ESD#3 Revenue & Expense Prev Year Comparison November 2021

|                                        | Nov 21     | Nov 20        | \$ Change     |
|----------------------------------------|------------|---------------|---------------|
| Revenue and Expense                    |            |               |               |
| Revenue                                |            |               |               |
| 407 INTEREST                           | 710.36     | 774.70        | -64.34        |
| 410 PROPERTY TAX                       | 110,825.12 | 26,727.95     | 84,097.17     |
| 415 SALES TAX ALLOCATION               | 472,818.24 | 350,762.41    | 122,055.83    |
| 435 FACILITY RENTAL                    | 150.00     | 0.00          | 150.00        |
| 470 FIRE ACADEMY FEES                  | 16,600.00  | 12,450.00     | 4,150.00      |
| 471 EMT SCHOOL FEES                    | 0.00       | -31.30        | 31.30         |
| Total Revenue                          | 601,103.72 | 390,683.76    | 210,419.96    |
| Expense                                |            |               |               |
| <b>500 COST OF REVENUE ACQUISITION</b> | 21,800.49  | 8,015.25      | 13,785.24     |
| 600 EMERGENCY RESPONSE                 | 8,626.08   | 1,454,960.79  | -1,446,334.71 |
| 630 CONTINUED EDUCATION                | 5,055.85   | 1,902.98      | 3,152.87      |
| 640 HUMAN RESOURCES                    | 536,227.24 | 344,023.33    | 192,203.91    |
| 650 ADMINISTRATION                     | 18,668.31  | 125,233.50    | -106,565.19   |
| Total Expense                          | 590,377.97 | 1,934,135.85  | -1,343,757.88 |
| Net Revenue                            | 10,725.75  | -1,543,452.09 | 1,554,177.84  |