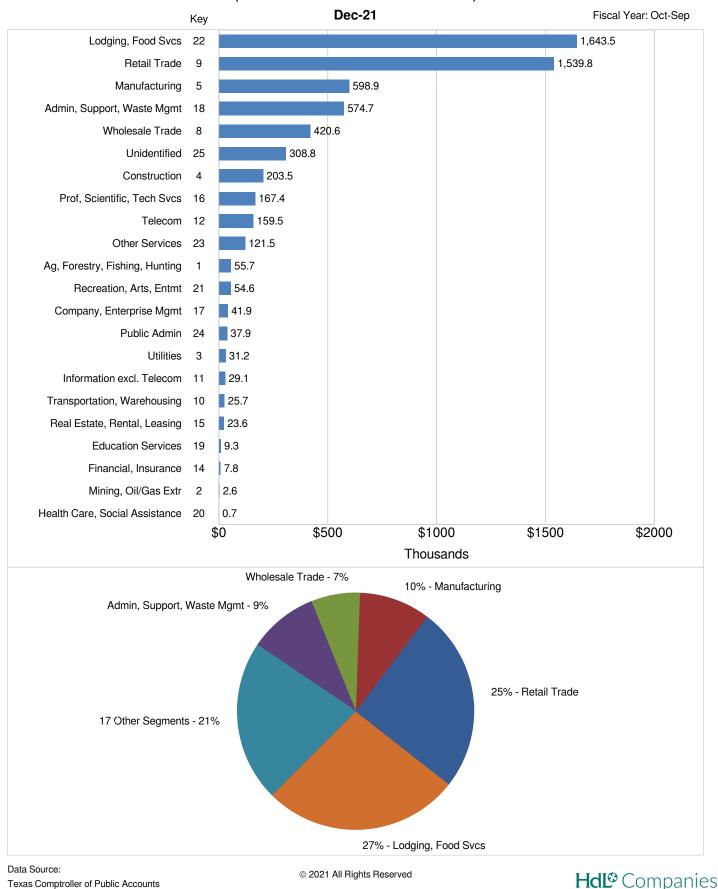

| 36.2%     | 42.2%      | 81.6% |
| Retail Trade               | 39.7%  | 40.0%        | 26.7%       | 30.3%     | 32.1%      | 38.1% |
| Manufacturing              | 41.6%  | -9.1%        | 7.3%        | 33.4%     | 52.9%      | -2.1% |
| Admin, Support, Waste Mgmt | 38.7%  | 37.6%        | 62.0%       | 44.6%     | 21.0%      | 38.0% |
| Wholesale Trade            | 120.5% | 76.8%        | 18.0%       | 8.5%      | 82.9%      | 37.4% |
| All Others                 | 15.9%  | 2.5%         | -6.8%       | 38.6%     | 19.0%      | 10.5% |
| TOTAL COLLECTIONS          | 50.5%  | 26.0%        | 63.9%       | 34.2%     | 34.3%      | 38.7% |

\* Ranked by Current + Prior YTD Collections

#### HdL Companies

#### **Travis Co Esd 3**

#### **INDUSTRY SEGMENT SALES TAX RANK & DISTRIBUTION**





Texas Comptroller of Public Accounts

22

| SALES TAX CURRENT PERIOD COLLECTIONS   |                          |                      |                                   |             |                                      |
|----------------------------------------|--------------------------|----------------------|-----------------------------------|-------------|--------------------------------------|
|                                        | ENT PERIOD C             | <b>OLLECTIONS</b>    | SALE                              | ES TAX (    | SALES TAX CURRENT PERIOD COLLECTIONS |
| Ū                                      | Current Month            |                      |                                   |             | Calendar Yr-to-Date                  |
| ×