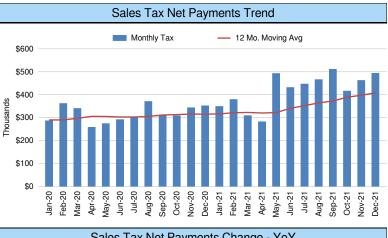

# Travis County ESD#3 Revenue & Expense Prev Year Comparison November 2021

|                                        | Nov 21     | Nov 20        | \$ Change     |
|----------------------------------------|------------|---------------|---------------|
| Revenue and Expense                    |            |               |               |
| Revenue                                |            |               |               |
| 407 INTEREST                           | 710.36     | 774.70        | -64.34        |
| 410 PROPERTY TAX                       | 110,825.12 | 26,727.95     | 84,097.17     |
| 415 SALES TAX ALLOCATION               | 472,818.24 | 350,762.41    | 122,055.83    |
| 435 FACILITY RENTAL                    | 150.00     | 0.00          | 150.00        |
| 470 FIRE ACADEMY FEES                  | 16,600.00  | 12,450.00     | 4,150.00      |
| 471 EMT SCHOOL FEES                    | 0.00       | -31.30        | 31.30         |
| Total Revenue                          | 601,103.72 | 390,683.76    | 210,419.96    |
| Expense                                |            |               |               |
| <b>500 COST OF REVENUE ACQUISITION</b> | 21,800.49  | 8,015.25      | 13,785.24     |
| 600 EMERGENCY RESPONSE                 | 8,626.08   | 1,454,960.79  | -1,446,334.71 |
| 630 CONTINUED EDUCATION                | 5,055.85   | 1,902.98      | 3,152.87      |
| 640 HUMAN RESOURCES                    | 536,227.24 | 344,023.33    | 192,203.91    |
| 650 ADMINISTRATION                     | 18,668.31  | 125,233.50    | -106,565.19   |
| Total Expense                          | 590,377.97 | 1,934,135.85  | -1,343,757.88 |
| Net Revenue                            | 10,725.75  | -1,543,452.09 | 1,554,177.84  |

# Travis County ESD#3 Revenue & Expense Prev Year Comparison October through November 2021

|                                 | Oct - Nov 21 | Oct - Nov 20  | \$ Change     |
|---------------------------------|--------------|---------------|---------------|
| Revenue and Expense             |              |               |               |
| Revenue                         |              |               |               |
| 407 INTEREST                    | 1,451.79     | 1,585.26      | -133.47       |
| 410 PROPERTY TAX                | 124,721.09   | 28,948.76     | 95,772.33     |
| 415 SALES TAX ALLOCATION        | 894,800.20   | 664,368.30    | 230,431.90    |
| 435 FACILITY RENTAL             | 300.00       | 0.00          | 300.00        |
| 450 BILLING                     | 0.00         | 906.92        | -906.92       |
| 470 FIRE ACADEMY FEES           | 24,778.85    | 23,198.77     | 1,580.08      |
| 471 EMT SCHOOL FEES             | 18,921.75    | 4,151.10      | 14,770.65     |
| Total Revenue                   | 1,064,973.68 | 723,159.11    | 341,814.57    |
| Expense                         |              |               |               |
| 500 COST OF REVENUE ACQUISITION | 31,240.13    | 15,287.37     | 15,952.76     |
| 600 EMERGENCY RESPONSE          | 56,913.31    | 1,493,378.52  | -1,436,465.21 |
| 630 CONTINUED EDUCATION         | 19,173.28    | 15,364.50     | 3,808.78      |
| 640 HUMAN RESOURCES             | 904,065.45   | 771,175.96    | 132,889.49    |
| 650 ADMINISTRATION              | 76,933.70    | 283,256.48    | -206,322.78   |
| Total Expense                   | 1,088,325.87 | 2,578,462.83  | -1,490,136.96 |
| Net Revenue                     | -23,352.19   | -1,855,303.72 | 1,831,951.53  |