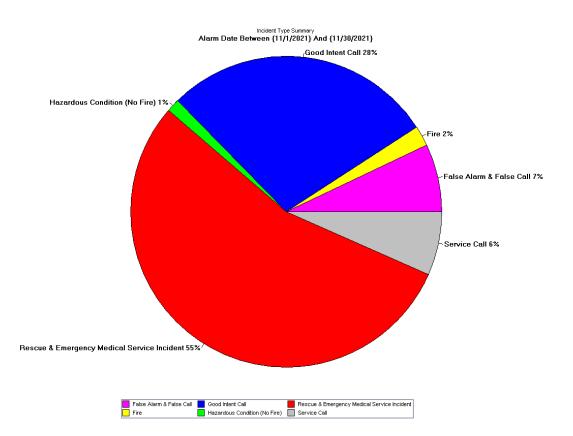

lunteer Hours Contributed                                       | 59       |  |
| Training: Contact Classes Delivered                               | 455      |  |
| Training: Contact Hours Delivered                                 | 935      |  |
| Staff Turnover                                                    | 0        |  |
| FF Hunn, March 2021 (moved out of state; spouse accepted new job) |          |  |

#### Special Projects Status

2021 6,417 8,065 497 0 1,220 884 5,181 13,772 1

• We were recognized by Texas Mutual, our Workers' Compensation carrier, with their "Work Safe Award." We are one of only 200 businesses from their 72,000 policyholders to receive the award this year for our dedication to providing a safe work environment as evidenced by our outstanding safety record.